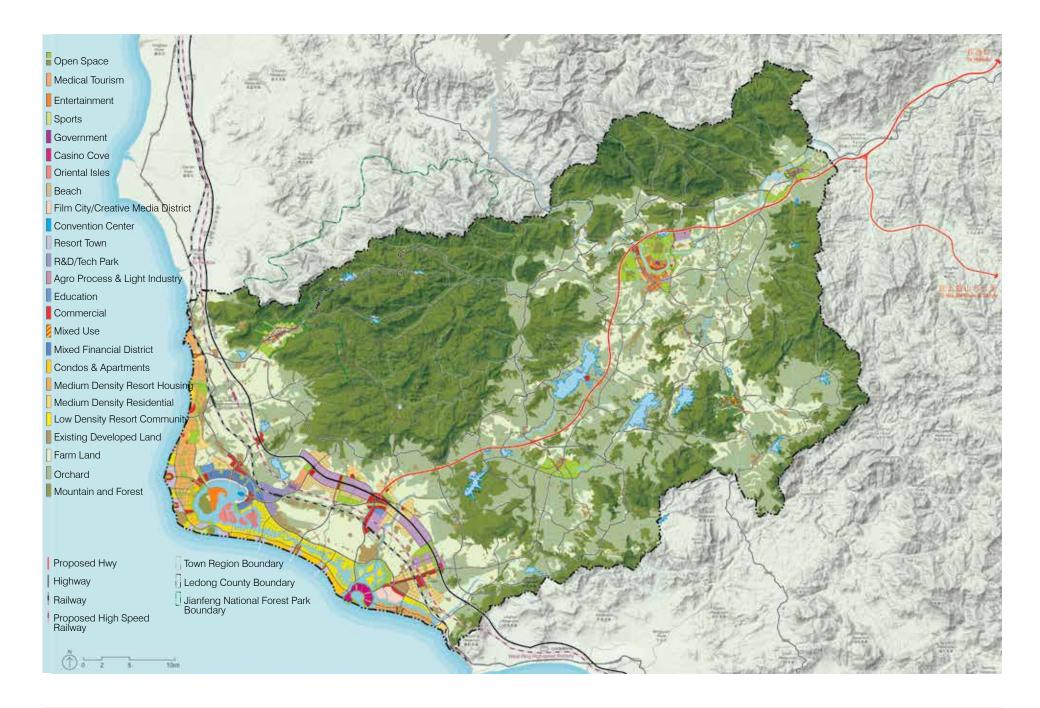

#### Scale:

276,500 Hectares Current Population- 460,000 Projected 2035 Population- 930,000 Current Urban Land- 6% Current Agricultural Land - 28% Current Forest Land - 58% Lakes and Marine Areas - 8%

The recommended new job centers are located to take full advantage of the existing transportation infrastructure, and will be anchored by added-value agricultural activity including food processing, and the increase in jobs will stabilize the local community many of whose incomes are currently seasonal. New tourism will be concentrated along the scenic coastline, and the County has agreed to set back development far enough to allow retention of the coastal dunes where there are also important archaeological and cultural artifacts. The expansion of inland tourism includes cultural tourism that will bring new revenues to small villages, and the inland towns that serve as historic trade and governing centers have each been individually planned to grow, accommodate new health and education facilities, and develop local industries ranging from small-scale agro-manufacturing to paper-making and other local crafts.

An expanded inland road network will improve access to the interior and to the major urban center to Ledong's north (Haikou) and south (Sanya), and a strategic new network of BRT bus routes will connect existing towns and new urban centers to one another and to high-speed rail and the planned new international airport.

Low Density Residential

| Existing Developed Land |
|-------------------------|
| Farm Land               |
| Orchard                 |
| Mountain and Forest     |

(1) 0 05 15 15km