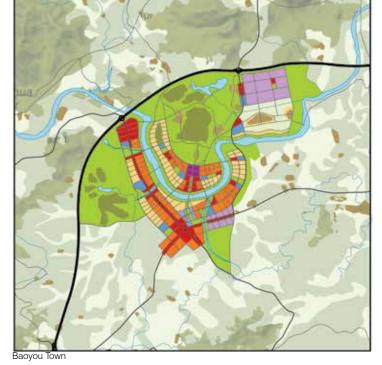

## Inland Towns

Jianfeng Town

Qianjia Town

Wanchong Town

Zhizhong Town

Mixed Use

,

Medium Density Residential

Low Density Residential

| Existing Developed Land |
|-------------------------|
| Farm Land               |
| Orchard                 |
| Mountain and Forest     |

(1) 0 05 15 15km