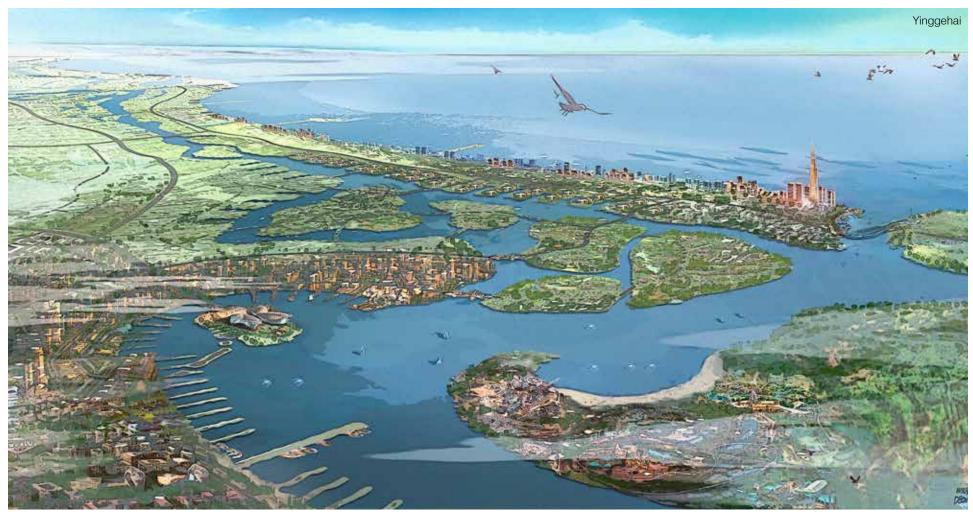

The recommended new job centers are located to take full advantage of the existing transportation infrastructure, and will be anchored by added-value agricultural activity including food processing, and the increase in jobs will stabilize the local community many of whose incomes are currently seasonal. New tourism will be concentrated along the scenic coastline, and the County has agreed to set back development far enough to allow retention of the coastal dunes where there are also important archaeological and cultural artifacts. The expansion of inland tourism includes cultural tourism that will bring new revenues to small villages, and the inland towns that serve as historic trade and governing centers have each been individually planned to grow, accommodate new health and education facilities, and develop local industries ranging from small-scale agro-manufacturing to paper-making and other local crafts.