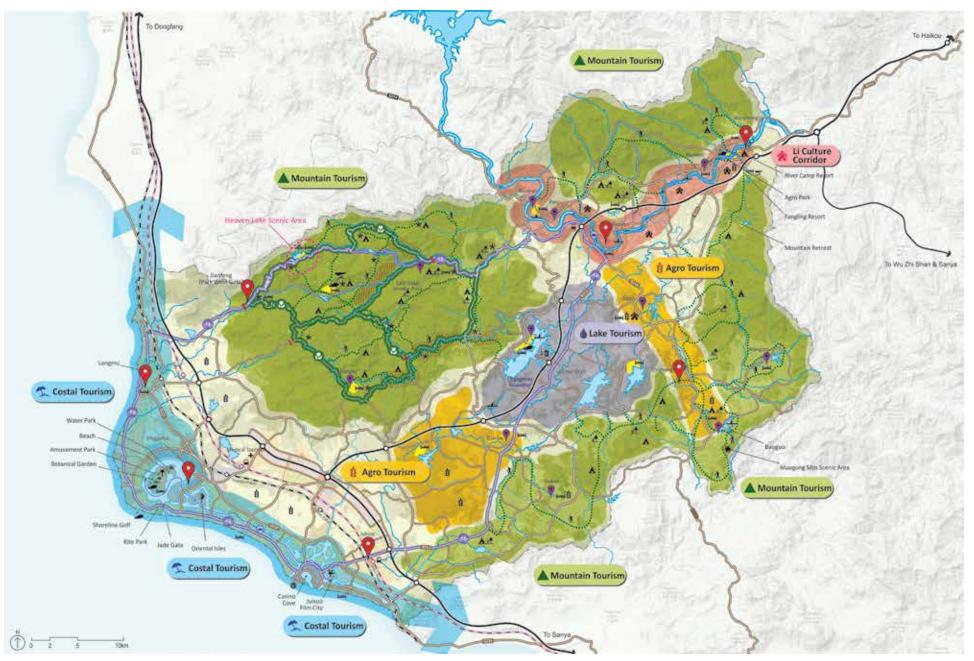

th and education facilities, and develop local industries ranging from small-scale agro-manufacturing to paper-making and other local crafts.

An expanded inland road network will improve access to the interior and to the major urban center to Ledong's north (Haikou) and south (Sanya), and a strategic new network of BRT bus routes will connect existing towns and new urban centers to one another and to high-speed rail and the planned new international airport.



## Inland Towns

Jianfeng Town





Qianjia Town



Wanchong Town







Zhizhong Town



Mixed Use

,

Medium Density Residential

Low Density Residential

| Existing Developed Land |
|-------------------------|
| Farm Land               |
| Orchard                 |
| Mountain and Forest     |

(1) 0 05 15 15km

### Tourism Map



# KR