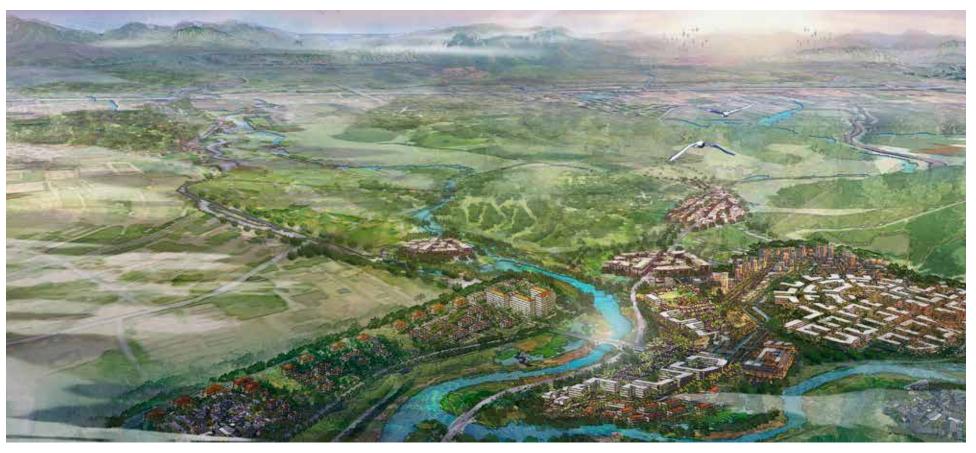

### Client:

Ledong County Government and Island of Hainan Central Government

The Vision Plan for the County of Ledong aims to retain the rural character and lifestyle of its people and protect existing agricultural land and forests while planning for a doubling of the existing population by 2035, the addition of many new jobs, and significantly increased tourism.

The recommended new job centers are located to take full advantage of the existing transportation infrastructure, and will be anchored by added-value agricultural activity including food processing, and the increase in jobs will stabilize the local community many of whose incomes are currently seasonal. New tourism will be concentrated along the scenic coastline, and the County has agreed to set back development far enough to allow retention of the coastal dunes where there are also important archaeological and cultural artifacts. The expansion of inland tourism includes cultural tourism that will bring new revenues to small villages, and the inland towns that serve as historic trade and governing centers have each been individually planned to grow, accommodate new health and education facilities, and develop local industries ranging from small-scale agro-manufacturing to paper-making and other local crafts.